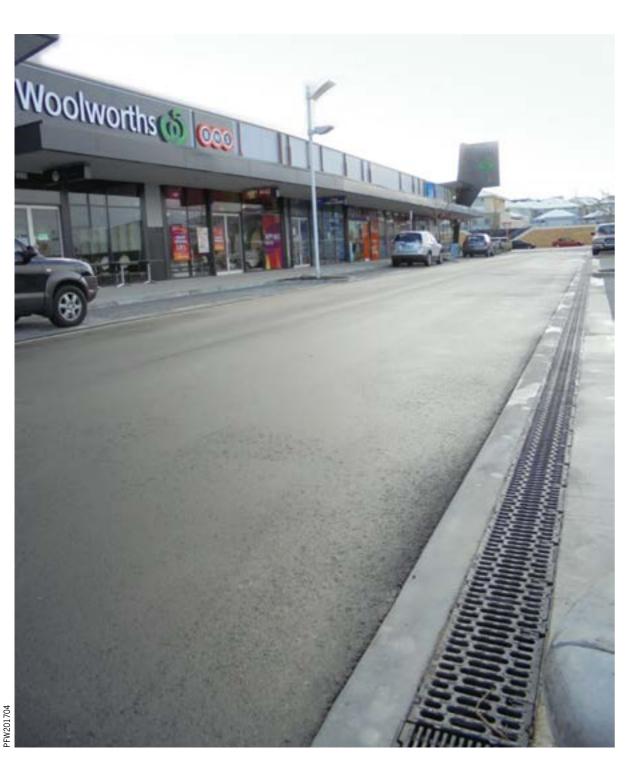

## Port Coogee Village Shopping Centre, Perth, WA

Port Coogee is a new award winning marina and residential estate with a village atmosphere. Located 25km south of Perth and 5km south of Fremantle, it is set in a beautiful coastal environment with safe pristine beaches and parklands. The new shopping village is a place to shop, wine, dine, socialise and enjoy the marina atmosphere. The shopping centre consists of a Woolworth's supermarket and 13 specialty shops.

### **Project Design Brief**

Designers wanted to provide the maximum amount of parking bays possible and required a level pavement that would be safe for pedestrians, shopping trolleys, prams, wheelchairs and bikes. A grated trench drain was chosen as the solution over a traditional concrete-swale drainage system.

#### **Benefits**

- The polymer concrete trench drain allows for a level pavement surface between the parking bays and the road carriageway, making it suitable for shopping trolleys, prams, wheelchairs and bikes whilst also ensuring all rainwater runoff is captured
- PowerDrain S200K system has a built-in slope ensuring water drains to the outlet
- The PowerLok boltless locking mechanism allows easy and efficient access for maintenance procedures