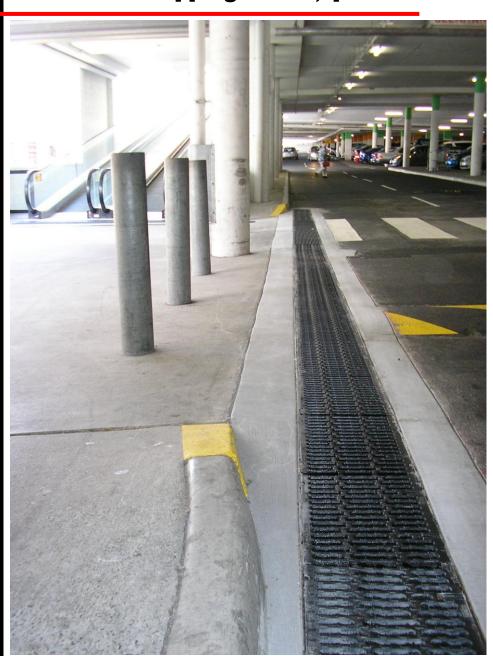

## **Booval Fair Shopping Centre, Ipswich**

The Booval Fair Shopping Centre in Ipswich, Queensland is an established commercial outlet encompassing large retailers, Woolworths, Big W and sixty speciality shops with parking.

The inadequacy of its pre-existing drainage system was highlighted during the 2011 floods where the escalators had subsequently short circuited.

ACO's Technical Services provided consultants with a solution to drain the required volume of water and to prevent runoff from entering into the escalator area. It was also a requirement that the grates had to be trolley friendly at the access points. ACO's PowerDrain sloped system with Iron Slotted and Heelsafe Anti-Slip® grates was specified as it met this criteria.