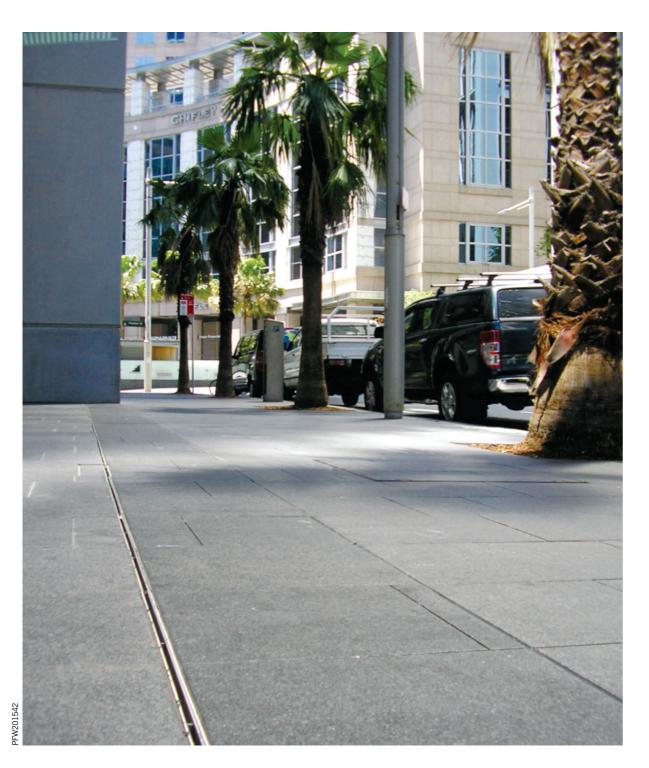

## 8 Chifley Square, Sydney, NSW

8 Chifley Square is a prestigious high rise development in Sydney's Central Business District. The building won the 'City of Sydney Design Excellence Competition' for its striking external design and flexible social interior workspaces. The building also has a 6-star energy rating.

### Project Design Brief

- Drainage elements to have a minimal visual impact on the pavement
- Ensure pedestrian safety by capturing all the surface water run-off from the pavement areas around the perimeter of the building

### **Benefits**

- Brickslot is a visually discreet drainage system
- The 10mm drainage slot meets pedestrian safety requirements and complies with AS 1428.2 *Design for Access and Mobility* and AS 3996 *Access Covers and Grates*