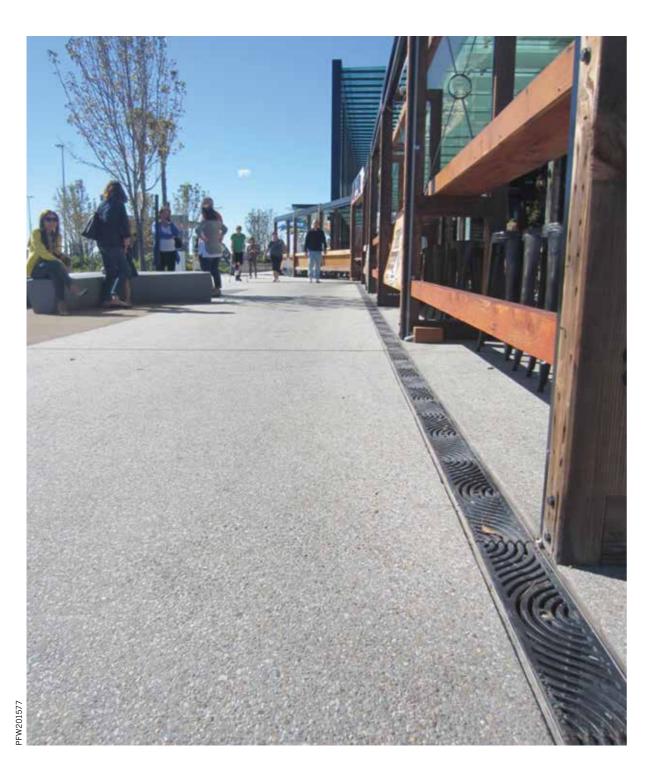

### Project Design Brief

The designers requested that during storms all the surface water would be collected on the promenade and adjacent car park, so that it would not transgress into the shopping precinct. The level pavement necessitated a threshold linear drain that would be safe for pedestrians, easy to maintain, functional and visually appealing.

#### **ACO's Solution**

• KlassikDrain K100 with Iron Wave **Heelsafe**® *Anti-Slip* grates

#### **Benefits**

- In flat pavement areas, the KlassikDrain system can incorporate a 0.5% built-in fall to facilitate efficient drainage
- The iron grate is safe for heels and also provides a decorative element with the continuous wave pattern
- The QuickLok boltless locking mechanism enables quick and easy maintenance