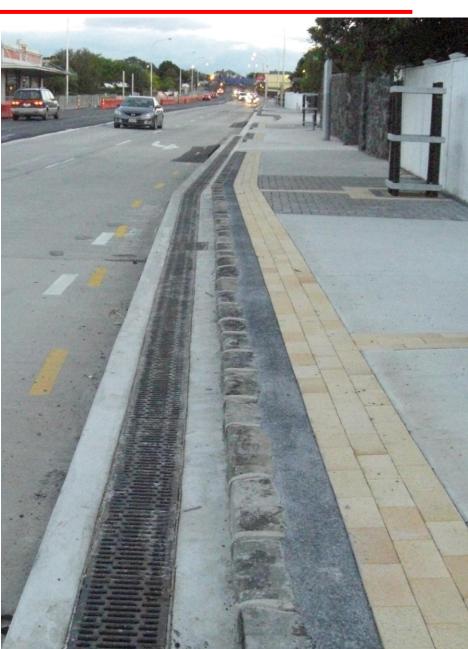

## Esmonde Road - Takapuna

Esmonde Road in Takapuna, New Zealand has had a history of flooding in some sections. A high road crown and insufficient drainage along the gutters being the main reasons. In some cases, runoff would be spilling into nearby streets and threatening retail outlets.

ACO's PowerDrain, comprising heavy duty anti-shunt boltless locking grates, was specified as a substitute to traditional side inlet pits to ensure surface water is captured effectively.

For more product info visit www.acoinfrastructure.com.au