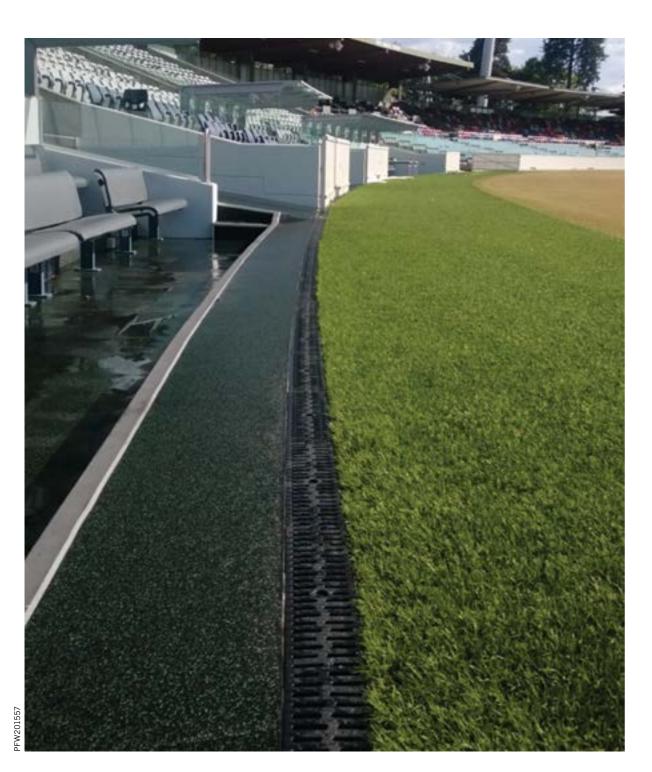

### Manuka Oval, Canberra, ACT

Manuka Oval is Canberra's premier venue for AFL and Cricket in the ACT. A recent refurbishment added temporary seats and a new media and corporate facility. The Hawke and Bradman stands, entry facilities and the playing field were also upgraded.

#### Project Design Brief

Designers faced several ponding issues around the edge of the playing field and required a durable and easy to maintain trench drainage system. A trench drain would remove surface water from the newly contoured playing surface and from the new spectator facilities.

#### **Benefits**

- KlassikDrain's Polycrete® Channels comprise an integrally cast galvanised steel rail
  which provides a straight restraining edge for the grass
- KlassikDrain's **Polycrete**® *Channels* come with Quicklok boltless locking mechanisms to facilitate quick access and locking to the trench drain for easy maintenance
- Composite Slotted Heelsafe® Anti-Slip grates meet class D210KN AS 3996 and are durable enough to withstand traffic from mowers, tractors and rollers