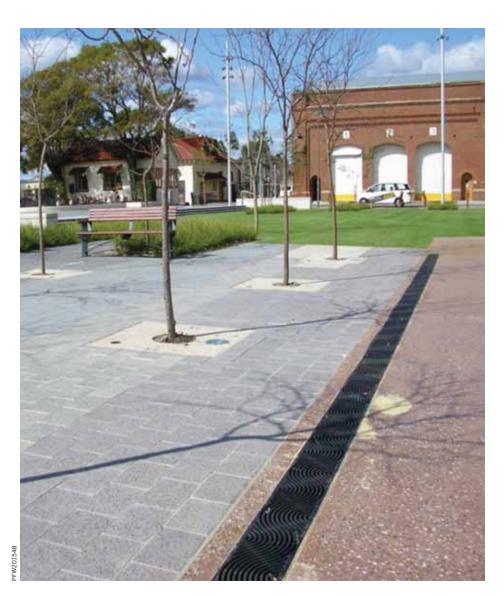

## Midland Railway Square, WA

Railway Square is a new civic place linking the historic 20th Century Industrial Railway Workshop buildings with a new urban village. The area is a mix of old and new; residential and commercial buildings and open public spaces.

### Project Design Brief

- To provide a drainage system capable of collecting all the surface water runoff from a flat pavement
- Provide a grate design which is aesthetically compatible with the historic industrial theme of the site

#### ACO's Solution

- K200 trench drainage system with modular channels configured to produce a sloped run
- Iron Wave Heelsafe® Anti-Slip grates

#### Benefits

- Sloped channels with 0.5% built-in fall allows for efficient drainage on flat pavements
- Cast steel edge rails provides a visual restraining edge for the pavers
- The grate design is in keeping with the industrial theme of the area