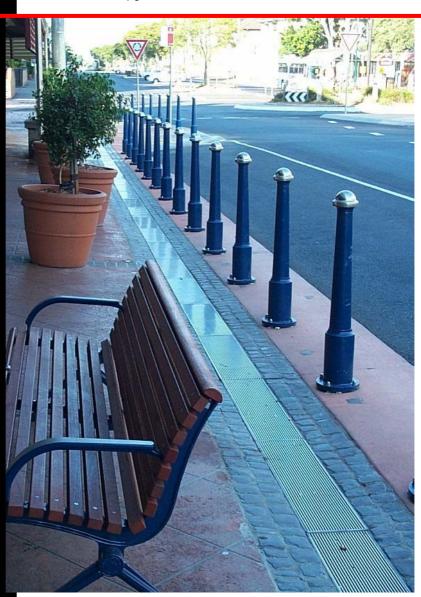

## ACO Portfolio

PF200404

Molesworth St. Upgrade

Molesworth St is the main street in Lismore. A concerted effort was adopted by the local council to upgrade and enhance the appearance of its main thoroughfare. The entire street was resurfaced and all kerb and channel removed to eliminate step-downs from the footpath. Footpaths were also upgraded with coloured concrete and paving. Over 150m of ACO Drain KS200 constant depth trench drainage with lockable heelguard stainless steel grates was used to capture stormwater runoff from both the footpath and road surfaces

## **Project Details**

Client: Product Featured:

Lismore Council

**ACO Drain** 

KS200 channel with stainless steel Heelguard grating