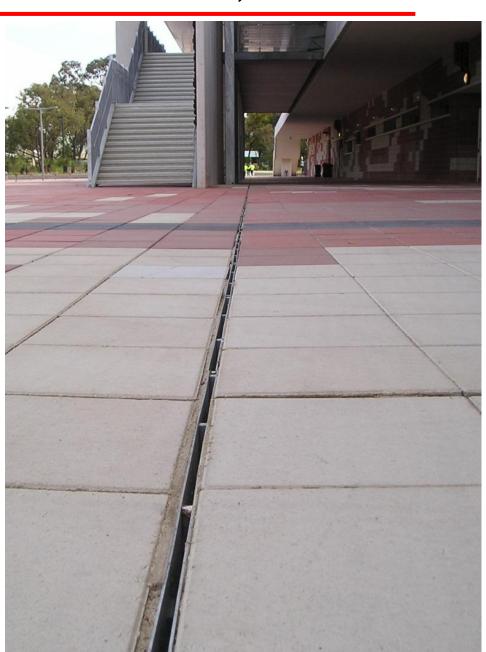

## **WA Athletics Stadium, Perth**

The new Western Australia
Athletics Stadium at AK reserve is
a 10,000 capacity world class
venue featuring a 2000 seat
grandstand. Designers selected
large square pavers for the
hardstand area behind the
grandstand where a discrete
surface drainage system would be
required.

ACO's AS 1428.2 compliant Brickslot was therefore specified. Brickslot is an unobtrusive drainage system with a slotted frame. The linear trench drain was purposefully positioned in line with the paving grid to allow for visual continuity of the pavement. The sloped nature of the underlying Polycrete Channels provides efficient drainage as well as direct the captured stormwater towards the nominated outlets along the run.