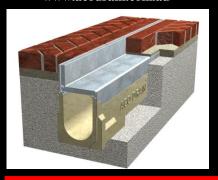

ACO's AS 1428.2 compliant Brickslot was therefore specified. Brickslot is an unobtrusive drainage system with a slotted frame. The linear trench drain was purposefully positioned in line with the paving grid to allow for visual continuity of the pavement. The sloped nature of the underlying Polycrete Channels provides efficient drainage as well as direct the captured stormwater towards the nominated outlets along the run.