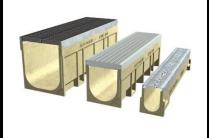

The first stage of the \$42M project comprises a new pier, two new event lawns and a dedicated domain for special ceremonies.

Designers chose ACO's KlassikDrain trench drain to ensure, that during storms, there would be adequate removal of surface water from the main promenade area linking the southern area of the parklands to the pier. Heelsafe® iron grates were selected to provide a foot friendly environment for guests attending weddings and for residents and tourists visiting the area.

## **Product Details**

Specifier:
Product featured:
Other ACO products used in
this project:

Aecom

KlassikDrain K200 with Heelsafe® ductile iron grates ACO Cablemate® polymer concrete & plastic pits/lids ACO Access ductile iron and steel access covers