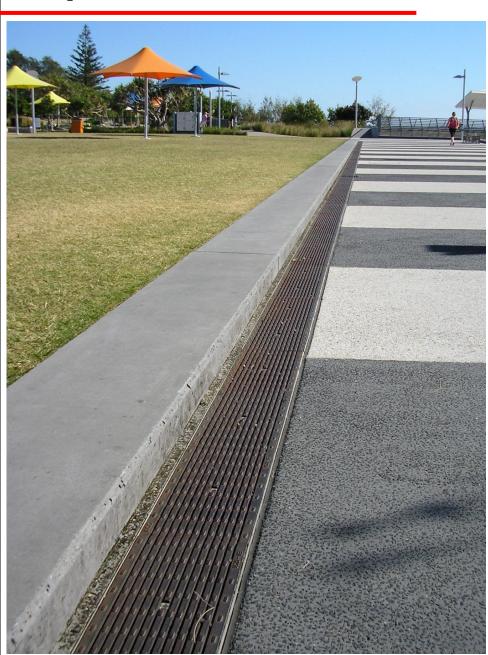

## **Southport Broadwater Parklands**

Destined to become one of Australia's great foreshore parks, the Southport Broadwater Parklands combines community events with improved facilities to create an active green waterfront.

The first stage of the \$42M project comprises a new pier, two new event lawns and a dedicated domain for special ceremonies.

Designers chose ACO's KlassikDrain trench drain to ensure, that during storms, there would be adequate removal of surface water from the main promenade area linking the southern area of the parklands to the pier. Heelsafe® iron grates were selected to provide a foot friendly environment for guests attending weddings and for residents and tourists visiting the area.