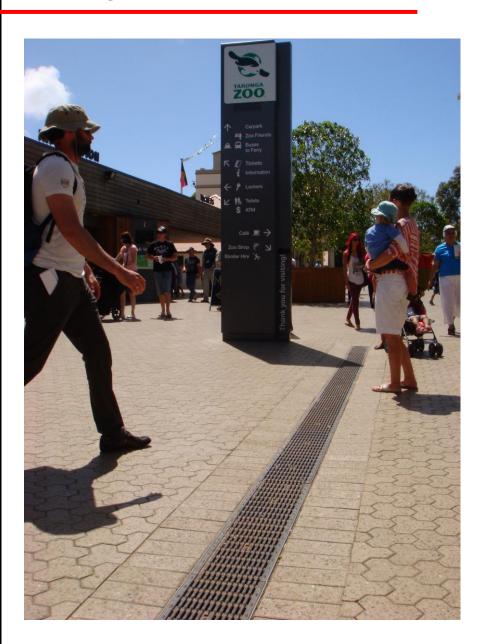

## **Taronga Zoo Main Entrance Plaza**

The Taronga Zoo Main Entrance Plaza, Sydney consists of the restoration of a heritage listed building and new facilities namely the zoo shop, café, information kiosk and ticketing services.

Part of the design brief was to change the Main Entrance Plaza into a more open area providing better access to car parking and bus bays.

The pavement areas are heavily trafficked by people of all ages every day. Designers selected KlassikDrain with Heelsafe® grates to provide efficient drainage and a heelsafe environment.