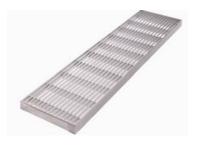

## Water Park, The Esplanade

Wynnum Manly's Water Park, a recently opened \$770,000 playground, complete with waterslide is a very popular summer destination for locals and tourists with kids. Designers required a grated trench drainage system to collect the runoff from the water feature located beachside of The Esplanade. Almost 50 metres of KlassikDrain, K100 was installed for the application. Each half metre modular channel (100mm wide) and grate was mitered to ensure the trench run traced the radial contour of the water feature. Heelguard Stainless grates were fitted to ensure that children's fingers would not be trapped and that the drain would be visually appealing.

## **Project Details**

**Client: Product Featured:** 

Brisbane City Council ACO Drain KlassikDrain K100 with Heelguard Stainless grates