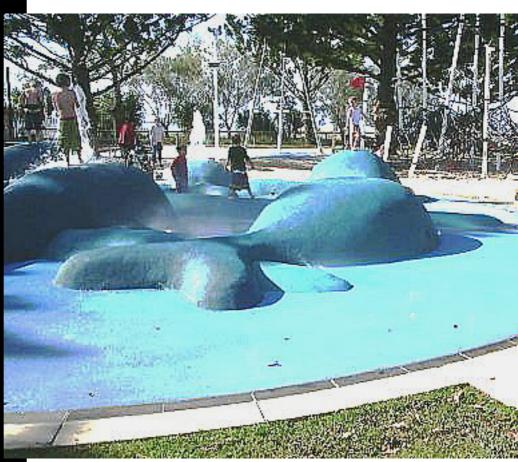

## Water Park, The Esplanade

Wynnum Manly's Water Park, a recently opened \$770,000 playground, complete with waterslide is a very popular summer destination for locals and tourists with kids. Designers required a grated trench drainage system to collect the runoff from the water feature located beachside of The Esplanade. Almost 50 metres of KlassikDrain, K100 was installed for the application. Each half metre modular channel (100mm wide) and grate was mitered to ensure the trench run traced the radial contour of the water feature. Heelguard Stainless grates were fitted to ensure that children's fingers would not be trapped and that the drain would be visually appealing.