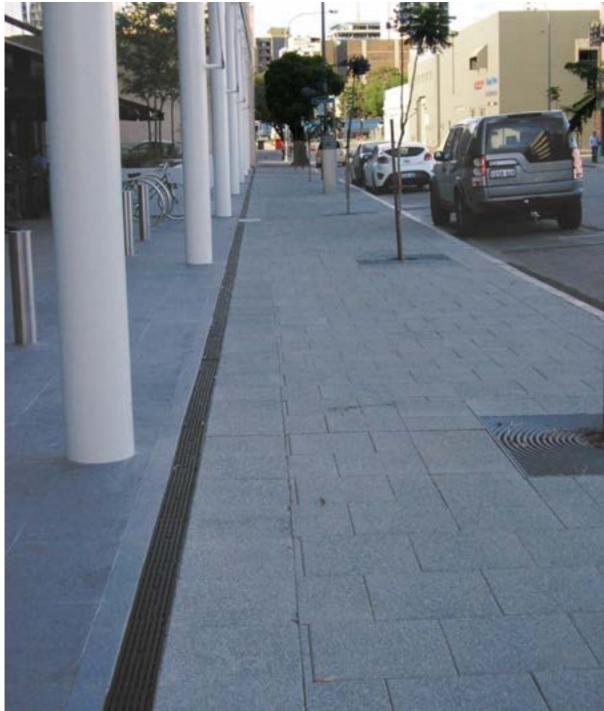

# Workzone Office Tower, Northbridge, WA

Workzone is an innovative, sustainable office development comprising two buildings linked by a large landscaped plaza. The towers are located in the popular Northbridge precinct on the fringe of the Perth CBD surrounded by high class cafés, restaurants, bars, night clubs, museums, galleries and specialist shops.

#### Project Design Brief

Designers required a visually appealing and hydraulically efficient solution to a challenging gradient on the pavement in front of one of the towers. They needed to ensure that no stormwater runoff would enter any of the ground floor tenancies.

#### ACO's Solution

- K100 trench drainage system with modular channels configured to produce a sloped run
- Iron Intercept Heelsafe® Anti-Slip grates

## Benefits

- Linear drainage acts as a barrier to stop water transgressing into restricted areas
- Sloped channels with 0.5% built-in fall allows for efficient drainage on flat pavements
- Steel edge rails provide a visually straight restraining edge for pavers
- The iron grate design ensures all pedestrian safety requirements are met whilst being robust enough for incidental vehicular traffic