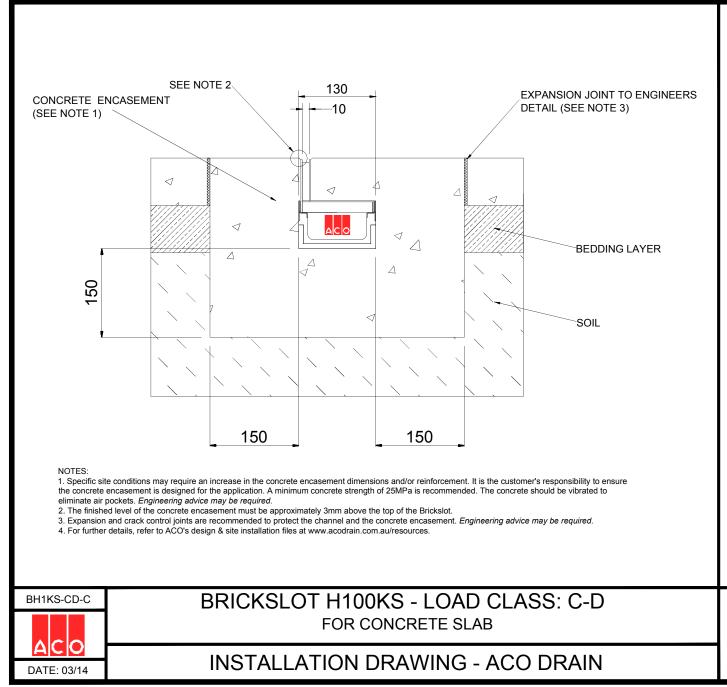

#### CHANNELS

H100KS CHANNEL SHALL BE 100mm NOMINAL INTERNAL WIDTH WITH AN OVERALL WIDTH OF 130mm. ALL CHANNELS SHALL BE INTERLOCKING WITH A MALE/FEMALE JOINT.

#### BRICKSLOT

THE BRICKSLOT SHALL BE MANUFACTURED FROM STAINLESS STEEL AND HAVE MINIMUM PROPERTIES AND CHARACTERISTICS AS FOLLOWS:

- 10mm WIDE SLOT TO BLEND IN WITH PAVING JOINTS
- MEETS AS 1428.2 (CLAUSE 9c); AS 3996 (CLAUSE 3.3.5 & 3.3.6)
- 69mm SLOT HEIGHT FOR MAXIMUM PAVER DEPTH OF 63mm
- CONNECTOR CLIP USED TO ALIGN BRICKSLOT JOINT
- INTAKE AREA OF 10,000mm<sup>2</sup> PER METRE OF BRICKSLOT \5,000mm<sup>2</sup> PER HALF A METRE OF BRICKSLOT - ACCESS UNITS TO ALLOW ACCESS FOR MAINTENANCE TO BE LOCATED AT BOTH ENDS OF THE DRAIN, AT THE OUTLET

## INSTALLATION

Australia

ACO Polycrete Pty Ltd

www.acodrain.com.au

Ph: 1300 765 226

THE COMPLETE DRAINAGE SYSTEM SHALL BE BY ACO AND TO BE INSTALLED FOR ITS INTENDED PURPOSE. ANY DEVIATION OR PARTIAL USE OF THE SPECIFIED SYSTEM AND/OR IMPROPER INSTALLATION WILL VOID ALL WARRANTIES PROVIDED BY ACO.