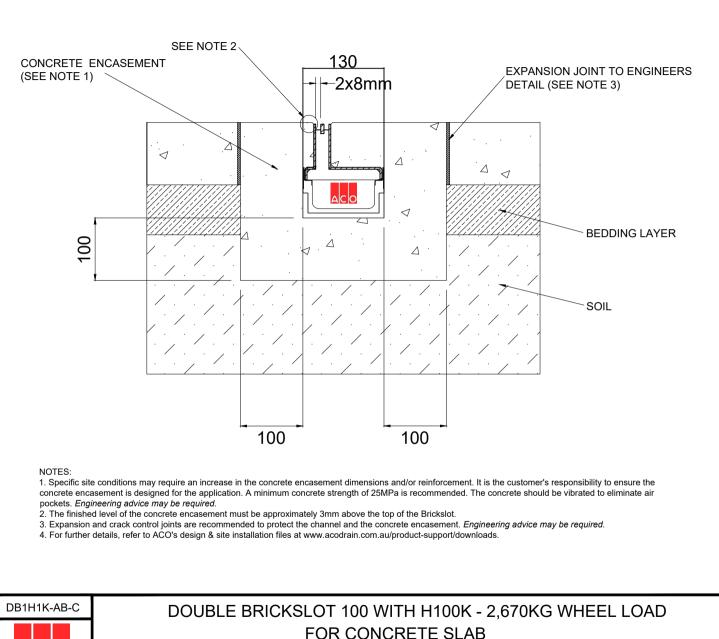

### SPECIFICATION CLAUSE **DOUBLE BRICKSLOT 100 WITH H100K CHANNEL** - 2,670kg WHEEL LOAD

#### GENERAL

THE SURFACE DRAINAGE SYSTEM SHALL BE ACO'S DOUBLE BRICKSLOT 100 WITH H100K POLYMER CONCRETE CHANNEL SYSTEM WITH GALVANISED STEEL EDGE RAILS AS MANUFACTURED BY ACO.

#### MATERIALS

H100K CHANNELS SHALL BE MANUFACTURED FROM POLYESTER RESIN POLYMER CONCRETE WITH INTEGRALLY CAST-IN GALVANISED STEEL EDGE RAILS, PROPERTIES OF POLYMER CONCRETE WILL BE AS FOLLOWS WITH SUPPORTING DOCUMENTATION:

#### CHANNELS

H100K CHANNEL SHALL BE 100mm NOMINAL INTERNAL WIDTH WITH AN OVERALL WIDTH OF 130mm, ALL CHANNELS SHALL BE INTERLOCKING WITH A MALE/FEMALE JOINT.

#### DOUBLE BRICKSLOT 100

THE BRICKSLOT SHALL BE MANUFACTURED FROM GALVANISED STEEL AND HAVE MINIMUM PROPERTIES AND CHARACTERISTICS AS FOLLOWS:

- 2 x 8mm WIDE SLOT TO BLEND IN WITH PAVING JOINTS
- MEETS AS 1428.2 (CLAUSE 9c); AS 3996 (CLAUSE 3.3.5 & 3.3.6)
- 69mm SLOT HEIGHT FOR MAXIMUM PAVER DEPTH OF 63mm - INTAKE AREA OF 16.000mm<sup>2</sup> PER METRE\8.000mm<sup>2</sup> PER HALF A

METRE

- ACCESS UNITS TO ALLOW ACCESS FOR MAINTENANCE TO BE LOCATED AT BOTH ENDS OF THE DRAIN. AT THE OUTLET AND/OR SPACED AT 20-30 METRE INTERVALS