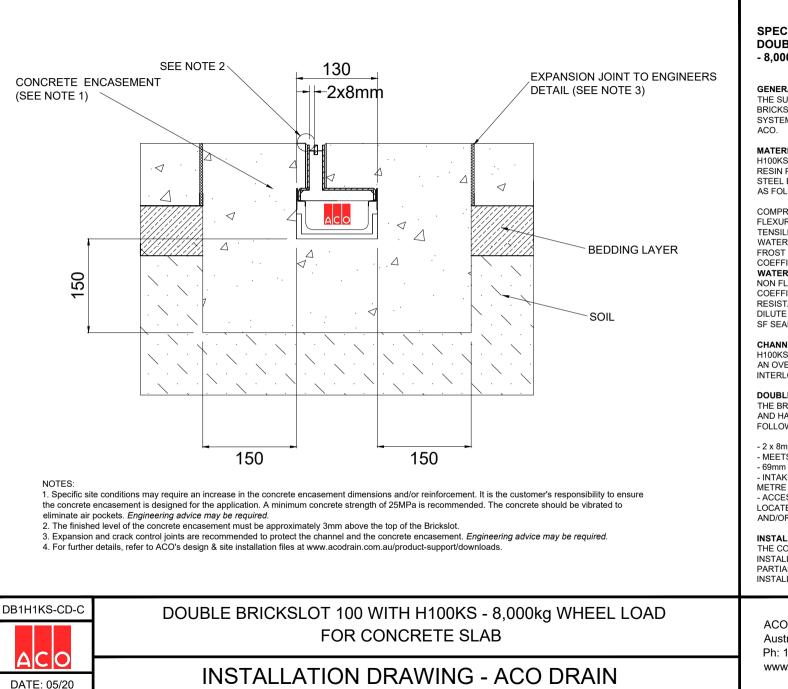

# SPECIFICATION CLAUSE **DOUBLE BRICKSLOT 100 WITH H100KS CHANNEL** - 8,000kg WHEEL LOAD

## CHANNELS

H100KS CHANNEL SHALL BE 100mm NOMINAL INTERNAL WIDTH WITH AN OVERALL WIDTH OF 130mm. ALL CHANNELS SHALL BE INTERLOCKING WITH A MALE/FEMALE JOINT.

#### **DOUBLE BRICKSLOT 100**

THE BRICKSLOT SHALL BE MANUFACTURED FROM STAINLESS STEEL AND HAVE MINIMUM PROPERTIES AND CHARACTERISTICS AS FOLLOWS:

- 2 x 8mm WIDE SLOT TO BLEND IN WITH PAVING JOINTS
- MEETS AS 1428.2 (CLAUSE 9c); AS 3996 (CLAUSE 3.3.5 & 3.3.6) - 69mm SLOT HEIGHT FOR MAXIMUM PAVER DEPTH OF 63mm - INTAKE AREA OF 10,000mm<sup>2</sup> PER METRE\5,000mm<sup>2</sup> PER HALF A