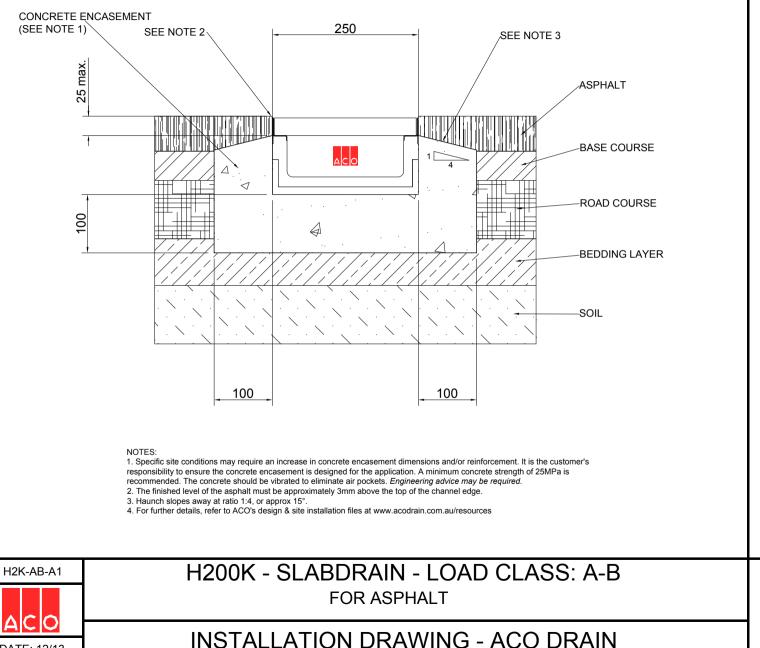

### CHANNELS

H200K CHANNEL SHALL BE 200mm NOMINAL INTERNAL WIDTH WITH AN OVERALL WIDTH OF 250mm. CHANNELS SHALL HAVE AN OVERALL DEPTH OF 130mm FOR USE IN AREAS WITH DEPTH RESTRICTIONS. ALL CHANNELS SHALL BE INTERLOCKING WITH A MALE/FEMALE JOINT.

#### INSTALLATION

ACO Polycrete Pty Ltd

www.acodrain.com.au

Ph: 1300 765 226

Australia

THE COMPLETE DRAINAGE SYSTEM SHALL BE BY ACO AND TO BE INSTALLED FOR ITS INTENDED PURPOSE. ANY DEVIATION OR PARTIAL USE OF THE SPECIFIED SYSTEM AND/OR IMPROPER INSTALLATION WILL VOID ALL WARRANTIES PROVIDED BY ACO.