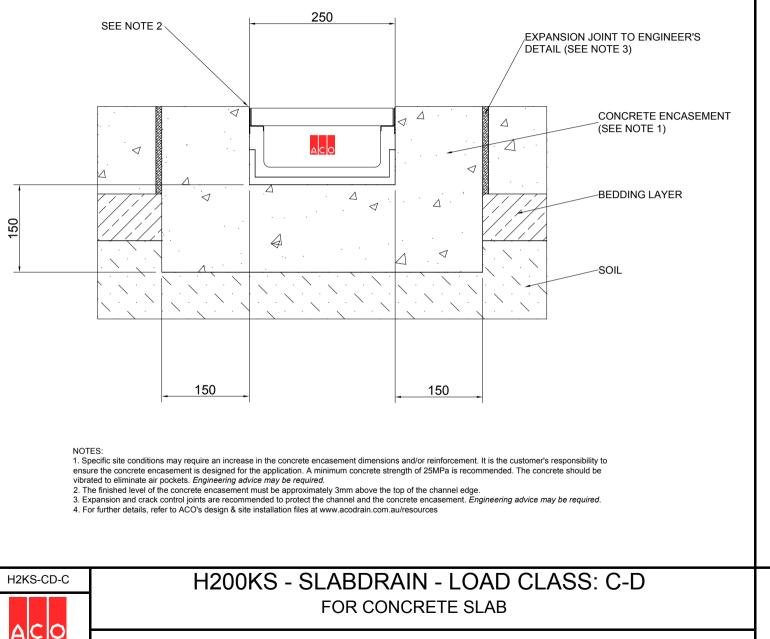

### GENERAL

THE SURFACE DRAINAGE SYSTEM SHALL BE ACO'S SLABDRAIN H200KS POLYMER CONCRETE SHALLOW CHANNEL SYSTEM WITH STAINLESS STEEL EDGE RAILS AS MANUFACTURED BY ACO.

#### CHANNELS

H200KS CHANNEL SHALL BE 200mm NOMINAL INTERNAL WIDTH WITH AN OVERALL WIDTH OF 250mm, CHANNELS SHALL HAVE AN OVERALL DEPTH OF 130mm FOR USE IN AREAS WITH DEPTH RESTRICTIONS. ALL CHANNELS SHALL BE INTERLOCKING WITH A MALE/FEMALE JOINT.