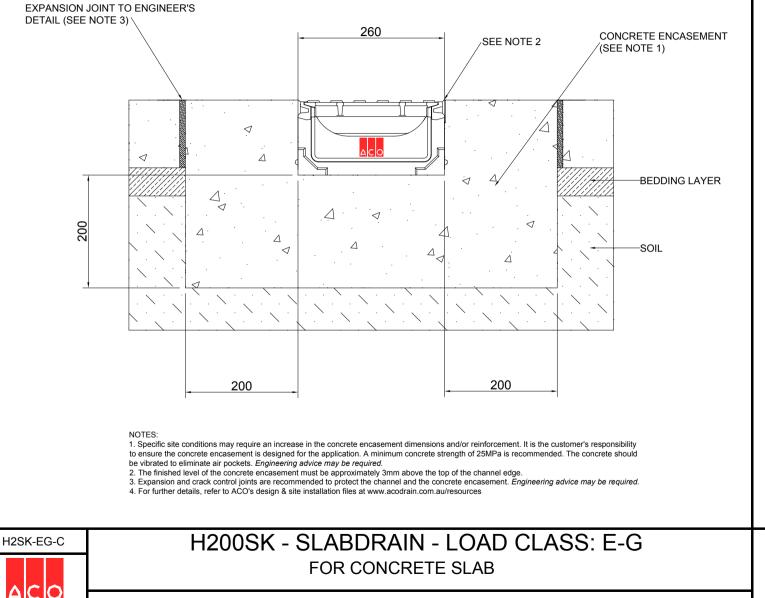

## CHANNELS

H200SK CHANNEL SHALL BE 200mm NOMINAL INTERNAL WIDTH WITH AN OVERALL WIDTH OF 260mm. CHANNELS SHALL HAVE AN OVERALL DEPTH OF 130mm FOR USE IN AREAS WITH DEPTH RESTRICTIONS. ALL CHANNELS SHALL BE INTERLOCKING WITH A MALE/FEMALE JOINT.

#### INSTALLATION

THE COMPLETE DRAINAGE SYSTEM SHALL BE BY ACO AND TO BE INSTALLED FOR ITS INTENDED PURPOSE. ANY DEVIATION OR PARTIAL USE OF THE SPECIFIED SYSTEM AND/OR IMPROPER INSTALLATION WILL VOID ALL WARRANTIES PROVIDED BY ACO.