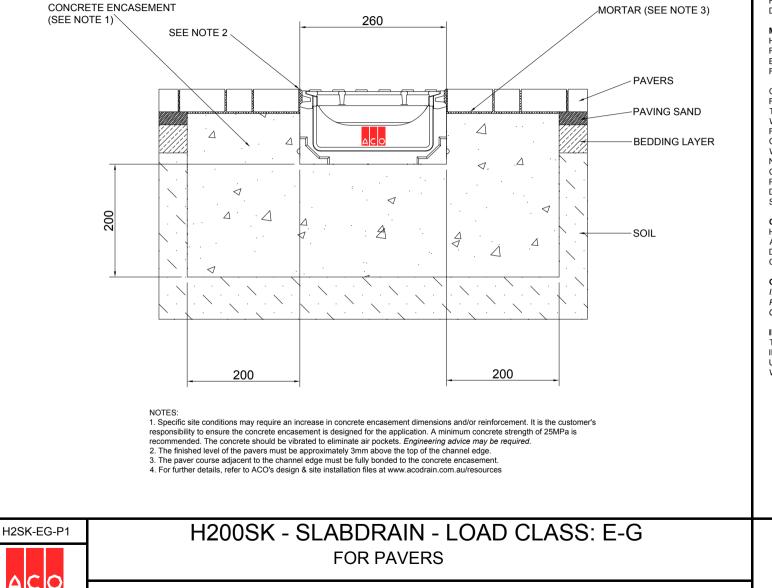

#### CHANNELS

H200SK CHANNEL SHALL BE 200mm NOMINAL INTERNAL WIDTH WITH AN OVERALL WIDTH OF 260mm, CHANNELS SHALL HAVE AN OVERALL DEPTH OF 130mm FOR USE IN AREAS WITH DEPTH RESTRICTIONS. ALL CHANNELS SHALL BE INTERLOCKING WITH A MALE/FEMALE JOINT.

# **INSTALLATION DRAWING - ACO DRAIN**

Α

DATE: 01/14