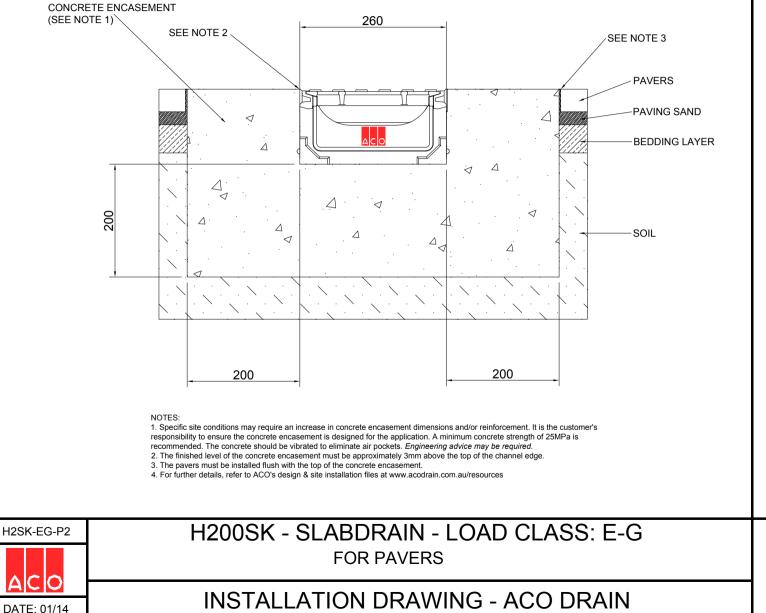

#### CHANNELS

H200SK CHANNEL SHALL BE 200mm NOMINAL INTERNAL WIDTH WITH AN OVERALL WIDTH OF 260mm, CHANNELS SHALL HAVE AN OVERALL DEPTH OF 130mm FOR USE IN AREAS WITH DEPTH RESTRICTIONS. ALL CHANNELS SHALL BE INTERLOCKING WITH A MALE/FEMALE JOINT.

#### INSTALLATION

THE COMPLETE DRAINAGE SYSTEM SHALL BE BY ACO AND TO BE INSTALLED FOR ITS INTENDED PURPOSE. ANY DEVIATION OR PARTIAL USE OF THE SPECIFIED SYSTEM AND/OR IMPROPER INSTALLATION WILL VOID ALL WARRANTIES PROVIDED BY ACO.