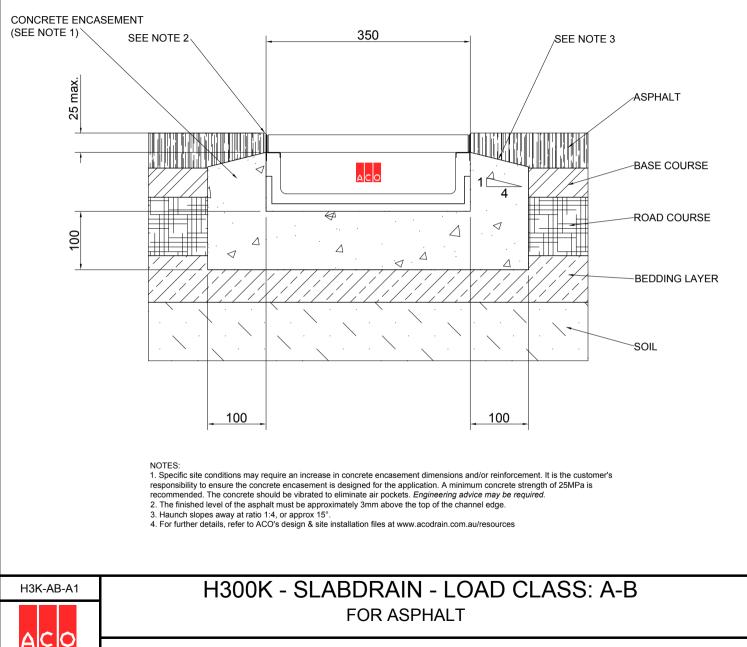

#### CHANNELS

H300K CHANNEL SHALL BE 300mm NOMINAL INTERNAL WIDTH WITH AN OVERALL WIDTH OF 350mm. CHANNELS SHALL HAVE AN OVERALL DEPTH OF 130mm FOR USE IN AREAS WITH DEPTH RESTRICTIONS. ALL CHANNELS SHALL BE INTERLOCKING WITH A MALE/FEMALE JOINT.

# **INSTALLATION DRAWING - ACO DRAIN**

DATE: 12/13