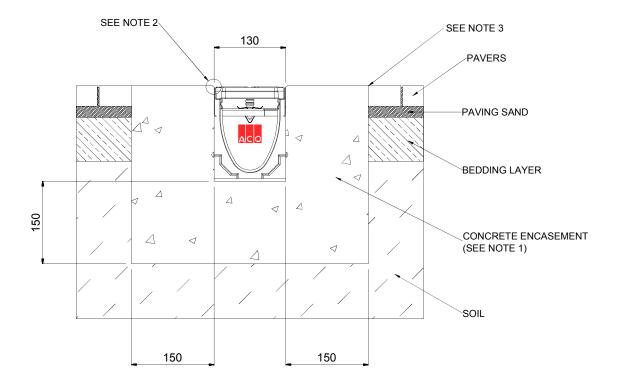

## NOTES

- Specific site conditions may require an increase in the concrete encasement dimensions and/or reinforcement. It is the
  customer's responsibility to ensure the concrete encasement is designed for the application. A minimum concrete strength of
  25MPa is recommended. The concrete should be vibrated to eliminate air pockets. Engineering advice may be required.
- 2. The finished level of the concrete encasement must be approximately 3mm above the top of the channel edge.
- 3. The pavers must be installed flush with the top of the concrete encasement.
- 4. For further details, refer to ACO's design & site installation files at www.acodrain.com.au/resources.

# CHANNELS

KS100 CHANNEL SHALL BE 100mm NOMINAL INTERNAL WIDTH WITH AN OVERALL WIDTH OF 130mm. CHANNEL INVERT SHALL HAVE A V-PROFILE TO ALLOW EFFICIENT DRAINAGE. KS100 SLOPED CHANNELS SHALL HAVE A BUILT-IN SLOPE OF 0.5%. ALL CHANNELS SHALL BE INTERLOCKING WITH A MALE/FEMALE JOINT.

KS1-CD-P2

KS100 - KLASSIKDRAIN - LOAD CLASS: C-D FOR PAVERS

**INSTALLATION DRAWING - ACO DRAIN** 

ACO Polycrete Pty Ltd Australia Ph: 1300 765 226 www.acodrain.com.au ACO Limited New Zealand Ph: 0800 448 080 www.acodrain.co.nz