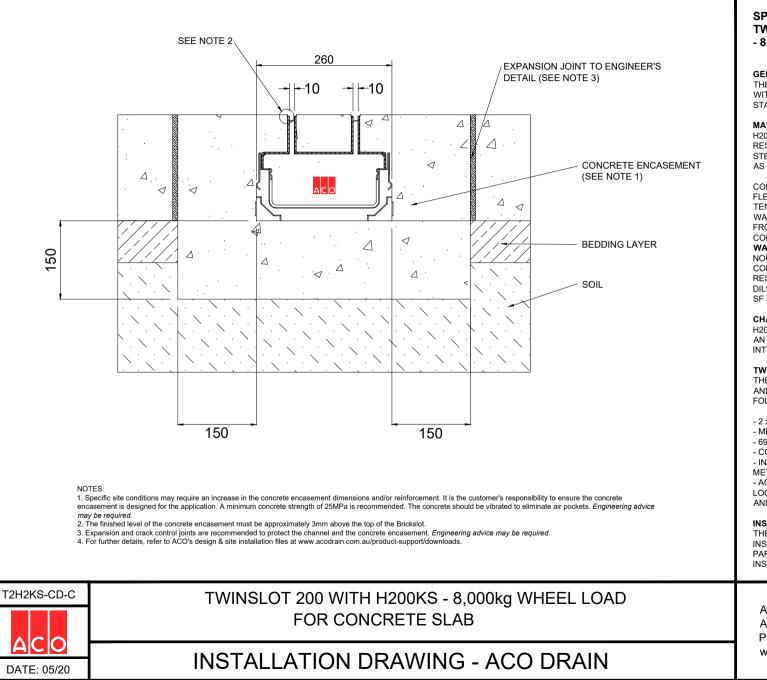

## CHANNELS

H200KS CHANNEL SHALL BE 200mm NOMINAL INTERNAL WIDTH WITH AN OVERALL WIDTH OF 260mm. ALL CHANNELS SHALL BE INTERLOCKING WITH A MALE/FEMALE JOINT.

## TWINSLOT 200

THE BRICKSLOT SHALL BE MANUFACTURED FROM STAINLESS STEEL AND HAVE MINIMUM PROPERTIES AND CHARACTERISTICS AS FOLLOWS:

- 2 x 10mm WIDE SLOT TO BLEND IN WITH PAVING JOINTS
- MEETS AS 1428.2 (CLAUSE 9c); AS 3996 (CLAUSE 3.3.5 & 3.3.6)
- 69mm SLOT HEIGHT FOR MAXIMUM PAVER DEPTH OF 63mm
- CONNECTOR CLIPS USED TO ALIGN BRICKSLOT JOINT - INTAKE AREA OF 20,000mm<sup>2</sup> PER METRE\10,000mm<sup>2</sup> PER HALF A
- METRE