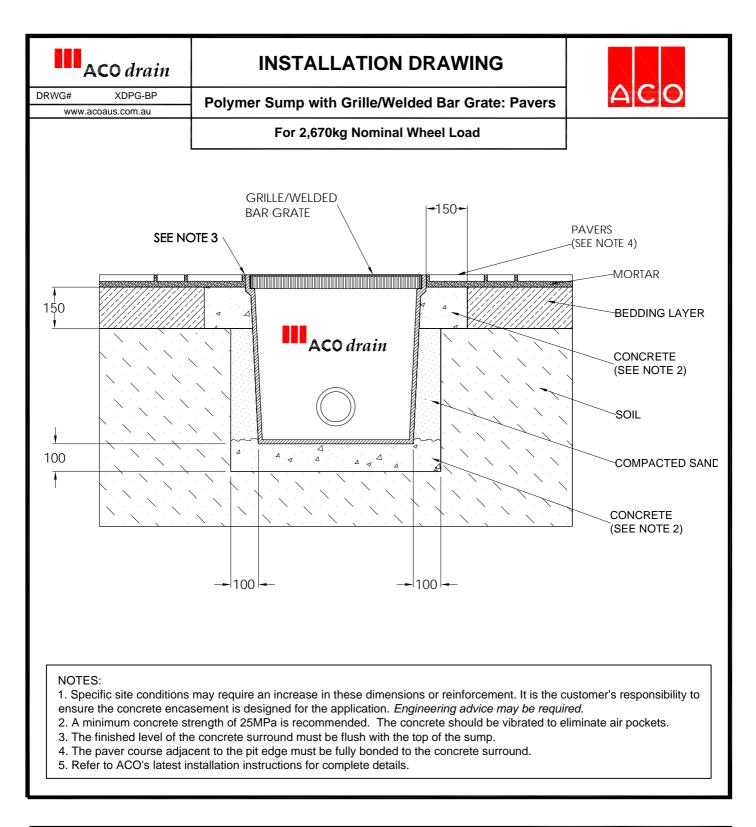

| AC0 drain                                                                                           |         | SPECIFICATION CLAUSE                                 | ACO Polycrete Pty Ltd<br>134-140 Old Bathurst Road<br>Emu Plains NSW 2750<br>Tel: +61 2 4747 4000 |  |
|-----------------------------------------------------------------------------------------------------|---------|------------------------------------------------------|---------------------------------------------------------------------------------------------------|--|
| DRWG#                                                                                               | XDPG-BP | Polymer Sump with Grille/Welded Bar Grate            | Fax: +61 2 4747 4060<br>e: technical@acoaus.com.au                                                |  |
| www.acoaus.com.au                                                                                   |         | · • · <b>J</b> · · · · · · · · · · · · · · · · · · · | e. technical@acoaus.com.au                                                                        |  |
| The drainage sumps shall be ACO Drain polymer concrete sump(s) type(s) and part po(s) with Standard |         |                                                      |                                                                                                   |  |

The drainage sumps shall be ACO Drain polymer concrete sump(s) *type(s)* ...and *part no(s)*....with Standard Mesh grate (for 2,760kg nominal wheel load) with *clear opening(s)* ..... and *part no(s)*...

All materials and components within the scope of this system shall be obtained from this manufacturer and the work shall be carried out as specified in accordance with the manufacturer installation recommendations.