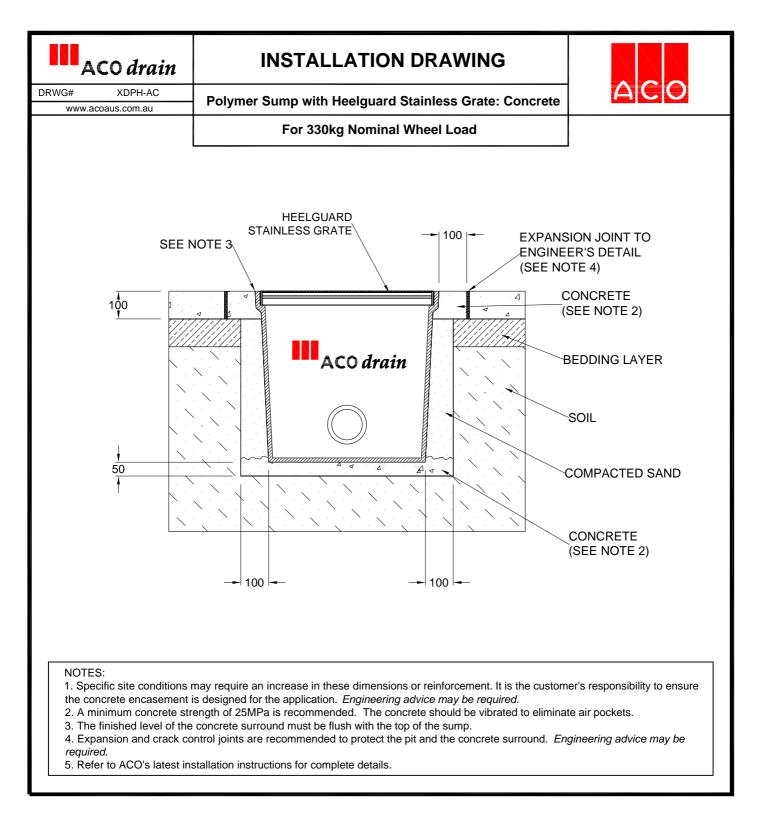

| ACO drain |                         | SPECIFICATION CLAUSE                                             | ACO Polycrete Pty Ltd<br>134-140 Old Bathurst Road<br>Emu Plains NSW 2750<br>Tel: +61 2 4747 4000 |
|-----------|-------------------------|------------------------------------------------------------------|---------------------------------------------------------------------------------------------------|
| DRWG#     | XDPH-AC<br>coaus.com.au | Polymon Symposith Upplevend Steinloss Crots Fax: +61 2 4747 4060 |                                                                                                   |
| www.ac    | Joaus.com.au            |                                                                  |                                                                                                   |
| The dra   | ainage sumps sh         | nall be ACO Drain polymer concrete sump(s) type(s)and pa         | art no(s)with                                                                                     |

Heelguard Stainless grate (for 330kg nominal wheel load) with *clear opening(s)* ..... and *part no(s)*...

All materials and components within the scope of this system shall be obtained from this manufacturer and the work shall be carried out as specified in accordance with the manufacturer installation recommendations.