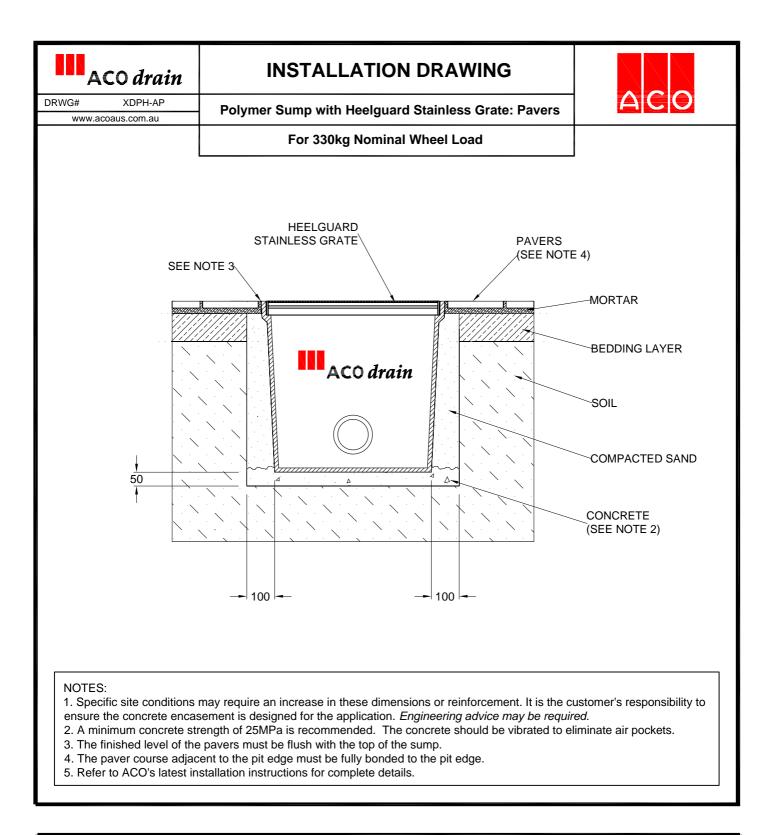

| ACO drain                                                                                                                                                                                                            | SPECIFICATION CLAUSE                        | ACO Polycrete Pty Ltd<br>134-140 Old Bathurst Road<br>Emu Plains NSW 2750<br>Tel: +61 2 4747 4000<br>Fax: +61 2 4747 4060<br>e: technical@acoaus.com.au |
|----------------------------------------------------------------------------------------------------------------------------------------------------------------------------------------------------------------------|---------------------------------------------|---------------------------------------------------------------------------------------------------------------------------------------------------------|
| DRWG# XDPH-AP                                                                                                                                                                                                        | Polymer Sump with Heelguard Stainless Grate |                                                                                                                                                         |
| The drainage sumps shall be ACO Drain polymer concrete sump(s) <i>type(s)</i> and <i>part no(s)</i> with Heelguard Stainless grate (for 330kg nominal wheel load) with <i>clear opening(s)</i> and <i>part no(s)</i> |                                             |                                                                                                                                                         |